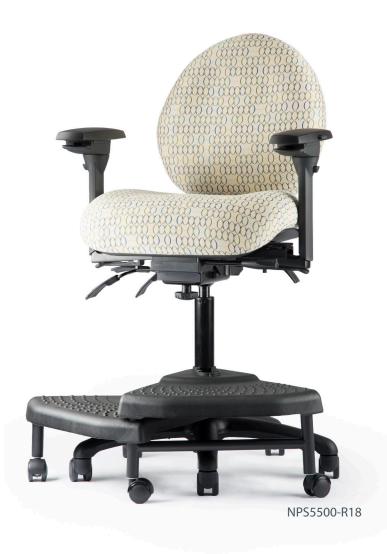

## **NeXtep**®

Take the next step to providing the safest, most ergonomic stool possible. NeXtep® makes traditional footrings obsolete with its stability and comfort. The limited-lifetime warranty and 400 lb. weight rating ensure a long, trouble-free life. Add a NeXtep® to your lab or counter height stool and you immediately upgrade the environment. The NeXtep® will also retrofit to existing Neutral Posture stools for an immediate upgrade to broken-down rings.

## Features/Benefits

- Adjustable depth (13", 15", & 17") from cylinder Not available on NeXtep® Wide
- Wide platform for comfortable & ergonomic positioning of the feet & leg
- Strong, stable step for entering & exiting the stool
- Supports up to 400 lbs
- Part of the Stand/Sit™ N·tune® System
- US Patent # 7,036,886
- Only available with Neutral Posture stools **Option Codes**