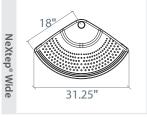

## Features/Benefits

- Adjustable depth (13", 15", & 17") from cylinder Not available on NeXtep® Wide
- Wide platform for comfortable & ergonomic positioning of the feet & leg
- Strong, stable step for entering & exiting the stool
- Supports up to 400 lbs
- Part of the Stand/Sit™ N·tune® System
- US Patent # 7,036,886
- Only available with Neutral Posture stools **Option Codes**