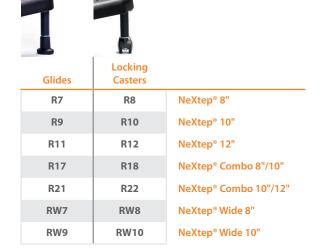

## Features/Benefits

- Adjustable depth (13", 15", & 17") from cylinder Not available on NeXtep® Wide
- Wide platform for comfortable & ergonomic positioning of the feet & leg
- Strong, stable step for entering & exiting the stool
- Supports up to 400 lbs
- Part of the Stand/Sit™ N·tune® System
- US Patent # 7,036,886
- Only available with Neutral Posture stools **Option Codes**