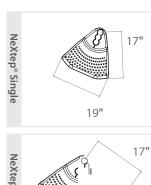

## Features/Benefits

- Adjustable depth (13", 15", & 17") from cylinder Not available on NeXtep® Wide
- Wide platform for comfortable & ergonomic positioning of the feet & leg
- Strong, stable step for entering & exiting the stool
- Supports up to 400 lbs
- Part of the Stand/Sit™ N·tune® System
- US Patent # 7,036,886
- Only available with Neutral Posture stools **Option Codes**