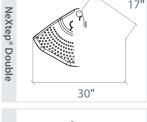

## Features/Benefits

- Adjustable depth (13", 15", & 17") from cylinder Not available on NeXtep® Wide
- Wide platform for comfortable & ergonomic positioning of the feet & leg
- Strong, stable step for entering & exiting the stool
- Supports up to 400 lbs
- Part of the Stand/Sit™ N·tune® System
- US Patent # 7,036,886
- Only available with Neutral Posture stools **Option Codes**