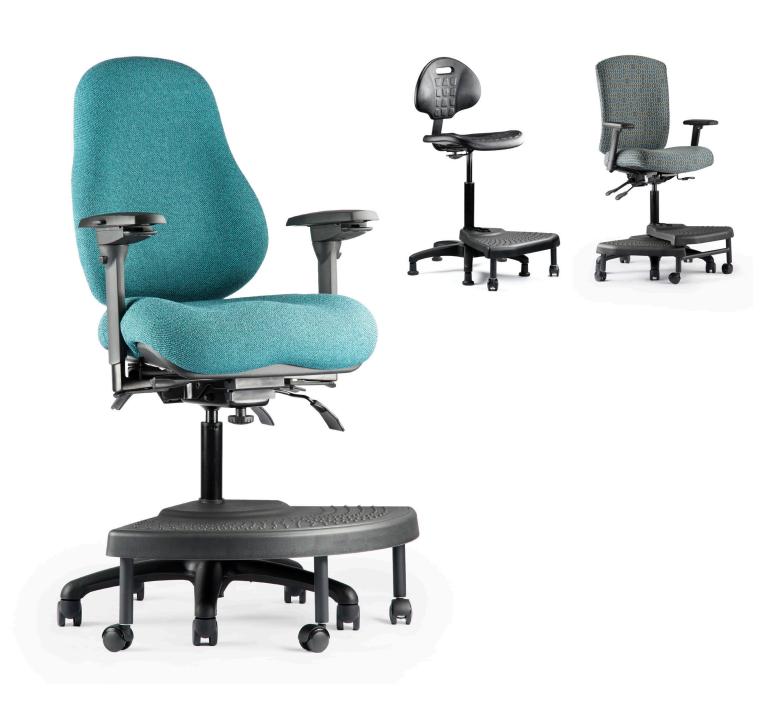

## **NeXtep**®

Take the next step to providing the safest, most ergonomic stool possible. NeXtep® makes traditional footrings obsolete with its stability and comfort. The limited-lifetime warranty and 400 lb. weight rating ensure a long, trouble-free life. Add a NeXtep® to your lab or counter height stool and you immediately upgrade the environment. The NeXtep® will also retrofit to existing Neutral Posture stools for an immediate upgrade to broken-down rings.

## Features/Benefits

- Adjustable depth (13", 15", & 17") from cylinder Not available on NeXtep® Wide
- Wide platform for comfortable & ergonomic positioning of the feet & leg
- Strong, stable step for entering & exiting the stool
- Supports up to 400 lbs
- Part of the Stand/Sit™ N·tune® System
- US Patent # 7,036,886
- Only available with Neutral Posture stools **Option Codes**