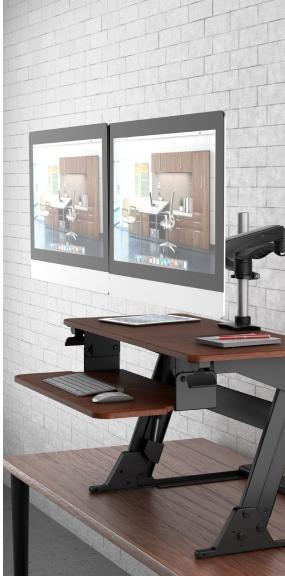

## **WORKPLACE ACCESSORIES**

Neutral Posture offers an assortment of workplace accessories in order to ensure a complete ergonomic workstation.

StandUp® A1

StandUp® X1

**Anti-fatigue Mats** 