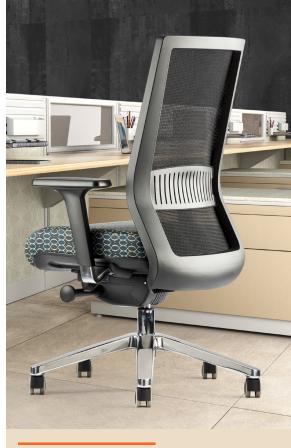

## **HIGH PERFORMANCE**

With pressure reducing seats and up to 15 active adjustments, the Neutral Posture\* Series is truly high performance seating for the body at work.

5000 Series

8000 Series

6000 Series

Tall & Skinny

Big & Tall

XSM"

Dr. Jerome J. Congleton P.E., C.P.E. developed the Neutral Posture® Chair based on the stress-free posture assumed by astronauts in the weightless environment of space.

Balance"