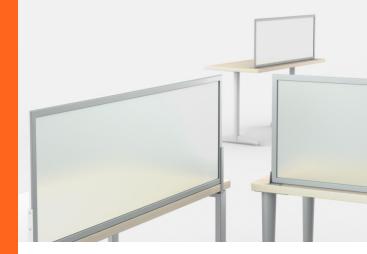

## **SCREENS**

Create a safe working environment for your employees by adding our either our mobile or desktop screens to your existing layout.