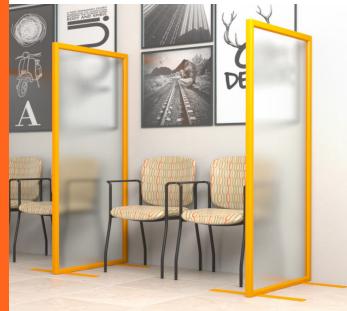

## **SCREENS**

Create a safe working environment for your employees by adding our either our mobile or desktop screens to your existing layout.