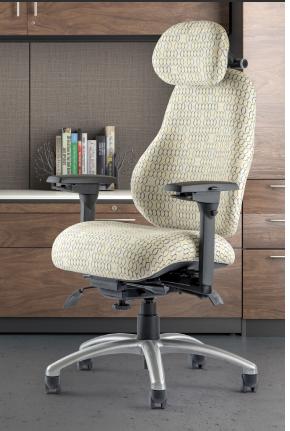

## **HIGH PERFORMANCE**

With pressure reducing seats and up to 15 active adjustments, the Neutral Posture\* Series is truly high performance seating for the body at work.

5000 Series

8000 Series

6000 Series

Tall & Skinny

Big & Tall

XSM"

Dr. Jerome J. Congleton P.E., C.P.E. developed the Neutral Posture® Chair based on the stress-free posture assumed by astronauts in the weightless environment of space.

Balance"