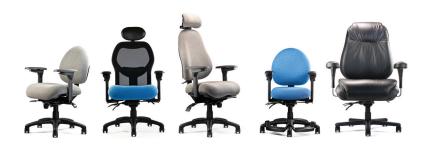

# **High Performance**

With up to 16 active adjustments, pressure reducing seats and the most adjustable mesh back on the market, the Neutral Posture® Series is truly high performance seating for the body at work.

# Task, Executive & Conference

Neutral Posture offers a wide range of styles, features and options to address any application needs, all while delivering the utmost support and adjustability.