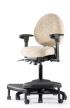

## **FEATURES**

- FDA Approved Medical Device
- 5-Day Quick Ship Options
- Up to 12 Active Adjustments
- Petite Seat with Minimal Contour
- Standard 5-way 360° Armrests
- Mesh Back, Mid Back or High Back
- Generous Foam for Optimal Comfort
- Passive Weight Dispersion Design