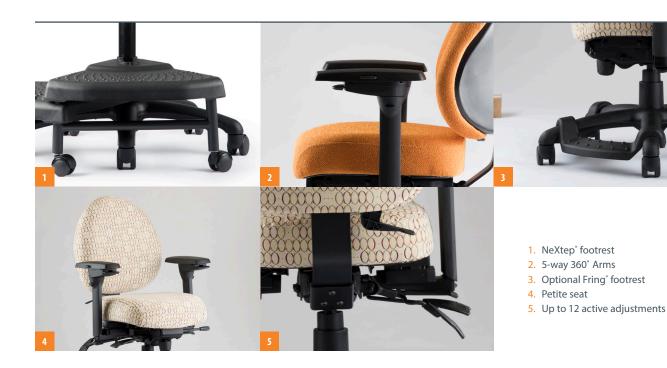

## **FEATURES**

- FDA Approved Medical Device
- 5-Day Quick Ship Options
- Up to 12 Active Adjustments
- Petite Seat with Minimal Contour
- Standard 5-way 360° Armrests
- Mesh Back, Mid Back or High Back
- Generous Foam for Optimal Comfort
- Passive Weight Dispersion Design