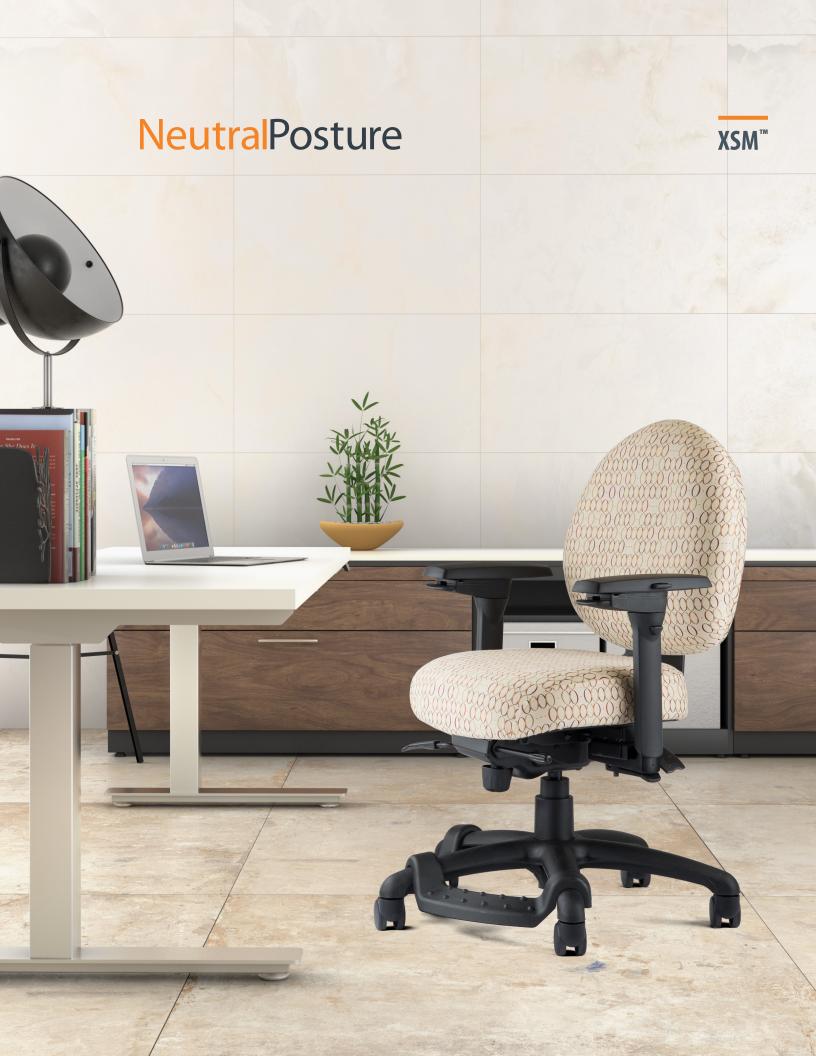

## XSM™

They say great things come in small packages. Made to compliment petite users finding it difficult to fit into a chair produced for the masses, the XSM delivers the ergonomic support and comfort needed to empower

you throughout your workday. This chair proves that bigger isn't always better. Although it is smaller in size, it is a powerful tool to help you succeed wherever you are working.

## **FEATURES**

- FDA Approved Medical Device
- 5-Day Quick Ship Options
- Up to 12 Active Adjustments
- Petite Seat with Minimal Contour
- Standard 5-way 360° Armrests
- Mesh Back, Mid Back or High Back
- Generous Foam for Optimal Comfort
- Passive Weight Dispersion Design