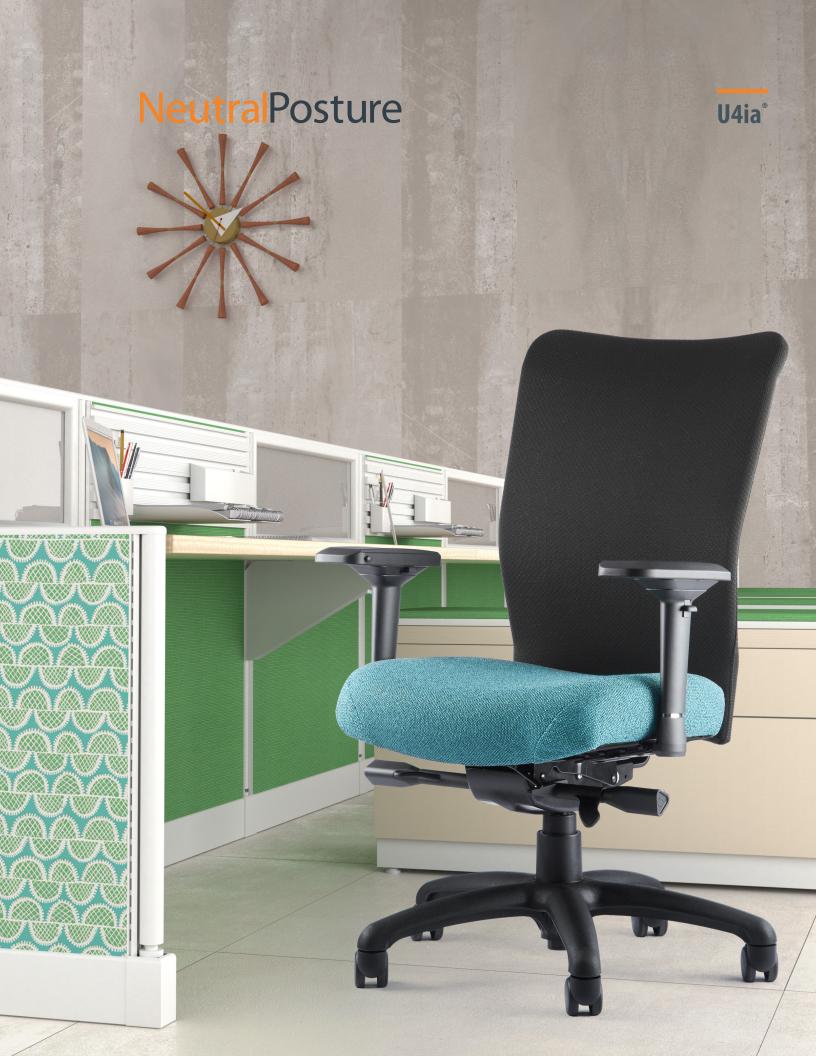

Functionality with a clean design. Look no further for your elegant, simplistic, comfortable seating solution. Its professional, contemporary aesthetics, functional design and unique mesh form make the U4ia a perfect complement to any workspace.

## **FEATURES**

- 13 Active Adjustments
- Standard with Black Mesh Back
- Passive Weight Dispersion Design
- Generous Foam for Optimal Comfort
- Heavy-duty Casters and Base
- Optional Removable Back Sleeve for Upholstered Look and Feel