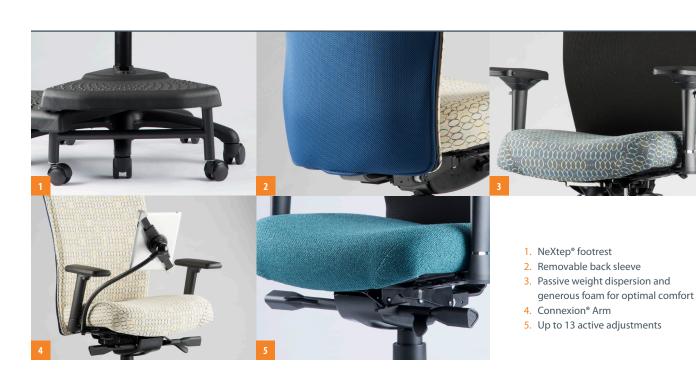

## **FEATURES**

- 13 Active Adjustments
- Standard with Black Mesh Back
- Passive Weight Dispersion Design
- Generous Foam for Optimal Comfort
- Heavy-duty Casters and Base
- Optional Removable Back Sleeve for Upholstered Look and Feel