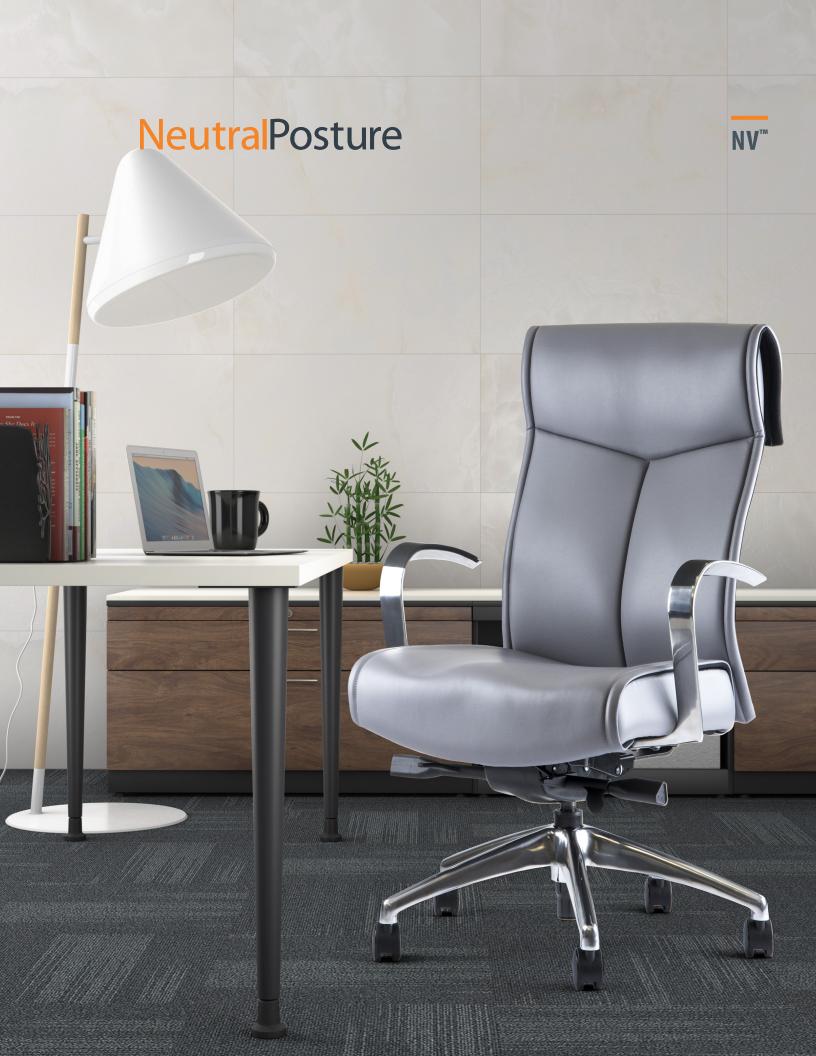

First in its class. Designed and crafted with you in mind, the NV exudes style while indulging in your innermost need for comfort. Modern, subtle contours and a sophisticated silhouette combine

to provide the distinctive profile you are looking for to compliment your workspace. Its luxurious style and unmatched, ergonomic comfort distinguishes the NV from all others.

## **FEATURES**

- 13 Active Adjustments
- Passive Weight Dispersion Design
- Generous Foam for Optimal Comfort

NV3422

NV4202-B15

Fabric Used

**ULTRAFABRICS**ULTRALEATHER® · SILVER PEARL

ULTRAFABRICS
ULTRALEATHER® · GRANITE

- Elegant curves mimic the shape of your back
- Pillow top version for optimal comfort
- 4. High crown base
- 5. Up to 13 active adjustments