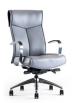

## **FEATURES**

- 13 Active Adjustments
- Passive Weight Dispersion Design
- Generous Foam for Optimal Comfort

NV3422

NV4202-B15

Fabric Used

**ULTRAFABRICS**ULTRALEATHER® · SILVER PEARL

ULTRAFABRICS
ULTRALEATHER® · GRANITE

- Elegant curves mimic the shape of your back
- Pillow top version for optimal comfort
- 4. High crown base
- 5. Up to 13 active adjustments