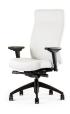

## **FEATURES**

- 13 Active Adjustments
- Passive Weight Dispersion Design
- Generous Foam for Optimal Comfort

NV3422

NV4202-B15

Fabric Used

**ULTRAFABRICS**ULTRALEATHER® · SILVER PEARL

ULTRAFABRICS
ULTRALEATHER® · GRANITE

- Elegant curves mimic the shape of your back
- Pillow top version for optimal comfort
- 4. High crown base
- 5. Up to 13 active adjustments