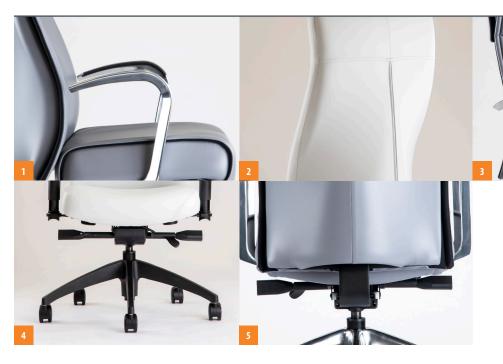

- Elegant curves mimic the shape of your back
- Pillow top version for optimal comfort
- 4. High crown base
- 5. Up to 13 active adjustments