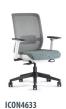

## Icon"

In our modern world, working 'better' means being smarter, adaptable and more productive. Icon, from Neutral Posture, is the clean, elegant solution for task seating in today's high functioning office environment. The three adjustment levers control height, synchro-tilt and seat sliding

position. The finished seat bottom shell conceals the mechanism allowing a clean, sleek aesthetic. Icon is available in armless, 1D or 3D arm styles. The arm • Adjustable and removable adjustment is located on the inside of the arm, maintaining the clean, design aesthetic. 3D arms adjust in three directions - height, depth and width.

## **FEATURES**

- · Replaceable/removable upholstered seat cushion - no tools required
- lumbar support (no levers)
- · Weight sensing mechanism without tension knob
- · Finished seat bottom shell in plastic conceals mechanism
- · Concealed arm adjustment
- · 3 adjustment levers height, synchro-tilt and seat slider