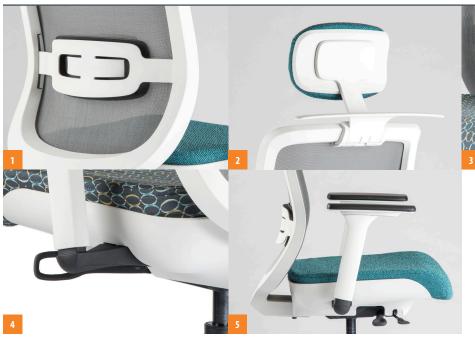

ICON4633-H1

Fabric Used

**DESIGNTEX** INERTIA · AZURE

DESIGNTEX ADLER · CERULEAN

- 1. Adjustable and removable lumbar support
- 2. Optional headrest/headrest with coat hanger
- 3. Replacable/removable upholstered seat cushion
- 4. Auto tension control
- 5. 3D arms