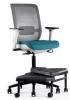

ICON4633-H1

Fabric Used

**DESIGNTEX** INERTIA · AZURE

DESIGNTEX ADLER · CERULEAN

- 1. Adjustable and removable lumbar support
- 2. Optional headrest/headrest with coat hanger
- 3. Replacable/removable upholstered seat cushion
- 4. Auto tension control
- 5. 3D arms