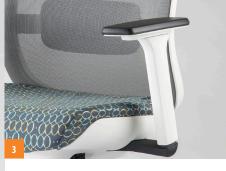

position. The finished seat bottom shell conceals the mechanism allowing a clean, sleek aesthetic. Icon is available in armless, 1D or 3D arm styles. The arm • Adjustable and removable adjustment is located on the inside of the arm, maintaining the clean, design aesthetic. 3D arms adjust in three directions - height, depth and width.

ICON4633-H1

Fabric Used

**DESIGNTEX** INERTIA · AZURE

DESIGNTEX ADLER · CERULEAN

- 1. Adjustable and removable lumbar support
- 2. Optional headrest/headrest with coat hanger
- 3. Replacable/removable upholstered seat cushion
- 4. Auto tension control
- 5. 3D arms