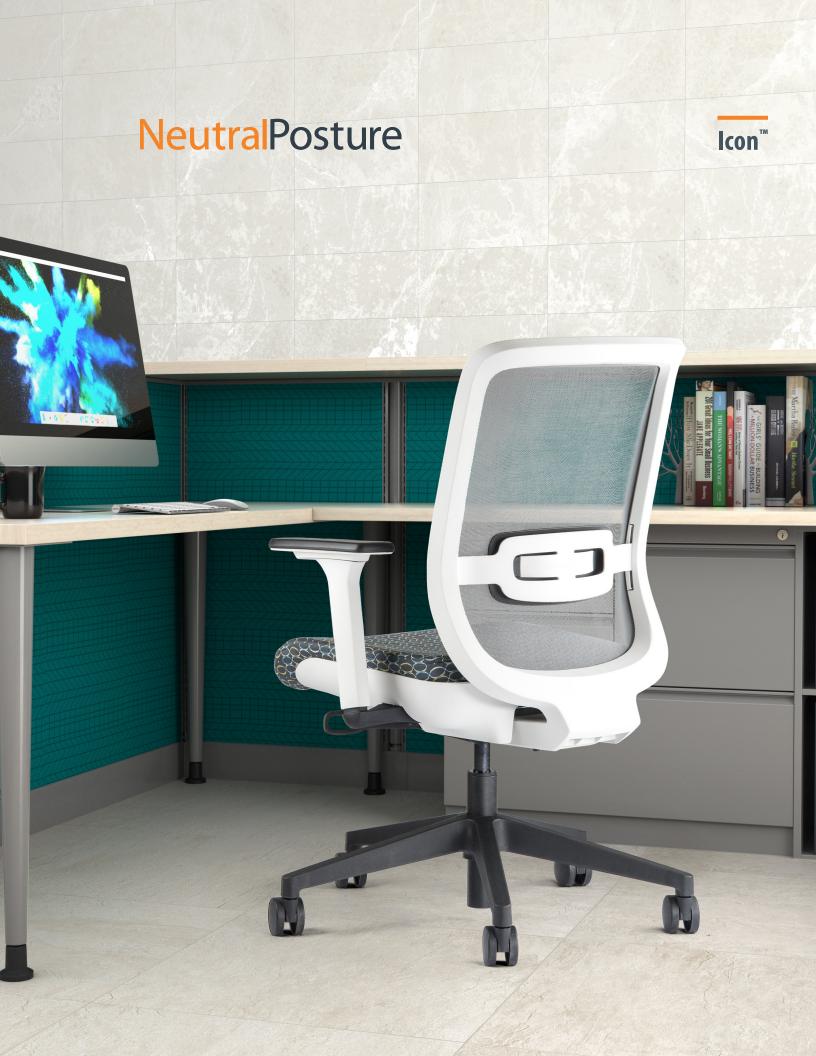

## Icon"

In our modern world, working 'better' means being smarter, adaptable and more productive. Icon, from Neutral Posture, is the clean, elegant solution for task seating in today's high functioning office environment. The three adjustment levers control height, synchro-tilt and seat sliding

position. The finished seat bottom shell conceals the mechanism allowing a clean, sleek aesthetic. Icon is available in armless, 1D or 3D arm styles. The arm • Adjustable and removable adjustment is located on the inside of the arm, maintaining the clean, design aesthetic. 3D arms adjust in three directions - height, depth and width.

## **FEATURES**

- · Replaceable/removable upholstered seat cushion - no tools required
- lumbar support (no levers)
- · Weight sensing mechanism without tension knob
- · Finished seat bottom shell in plastic conceals mechanism
- · Concealed arm adjustment
- · 3 adjustment levers height, synchro-tilt and seat slider