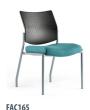

## Facet<sup>™</sup>

Comfortable guest seating is needed in every work environment. Neutral Posture presents Facet – the classic, multi-purpose chair for office, lobby, healthcare and training environments. Upholstered, curved backs and seats allow comfort during extended meetings.

The molded, black plastic back

design integrates a unique perforated pattern ideal for break rooms and high traffic environments. Casters or glides allow use on any floor surface and the wall-saver frame detail prevents marring surrounding walls. Storage is easy when you can stack upholstered back chairs 5-high and molded back chairs 6-high.

Fabric Used

**DESIGNTEX**INERTIA · AZURE

**DESIGNTEX**INERTIA · JASPER

**DESIGNTEX**ADLER · CERULEAN

- 1. Molded plastic back option
- 2. Stacking capability
- 3. Additional 9 frame colors available
- 4. Upholstered back option
- 5. Armless chair option