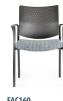

The molded, black plastic back

design integrates a unique perforated pattern ideal for break rooms and high traffic environments. Casters or glides allow use on any floor surface and the wall-saver frame detail prevents marring surrounding walls. Storage is easy when you can stack upholstered back chairs 5-high and molded back chairs 6-high.

## **FEATURES**

- · Standard Black Frame
- Additional 9 Frame Colors Available
- Upholstered Back Style Stacks 5-high
- Molded Plastic Back
   Style Stacks 6-high
- Available with Glides or Casters
- Integrated Wall-saver Leg Design