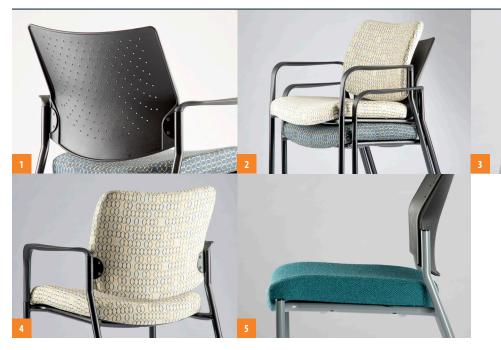

## Facet<sup>™</sup>

Comfortable guest seating is needed in every work environment. Neutral Posture presents Facet – the classic, multi-purpose chair for office, lobby, healthcare and training environments. Upholstered, curved backs and seats allow comfort during extended meetings.

The molded, black plastic back

design integrates a unique perforated pattern ideal for break rooms and high traffic environments. Casters or glides allow use on any floor surface and the wall-saver frame detail prevents marring surrounding walls. Storage is easy when you can stack upholstered back chairs 5-high and molded back chairs 6-high.

## **FEATURES**

- · Standard Black Frame
- Additional 9 Frame Colors Available
- Upholstered Back Style Stacks 5-high
- Molded Plastic Back
   Style Stacks 6-high
- Available with Glides or Casters
- Integrated Wall-saver Leg Design

Fabric Used

**DESIGNTEX**INERTIA · AZURE

**DESIGNTEX**INERTIA · JASPER

**DESIGNTEX**ADLER · CERULEAN

- 1. Molded plastic back option
- 2. Stacking capability
- 3. Additional 9 frame colors available
- 4. Upholstered back option
- 5. Armless chair option