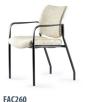

The molded, black plastic back

design integrates a unique perforated pattern ideal for break rooms and high traffic environments. Casters or glides allow use on any floor surface and the wall-saver frame detail prevents marring surrounding walls. Storage is easy when you can stack upholstered back chairs 5-high and molded back chairs 6-high.

## **FEATURES**

- · Standard Black Frame
- Additional 9 Frame Colors Available
- Upholstered Back Style Stacks 5-high
- Molded Plastic Back
   Style Stacks 6-high
- Available with Glides or Casters
- Integrated Wall-saver Leg Design