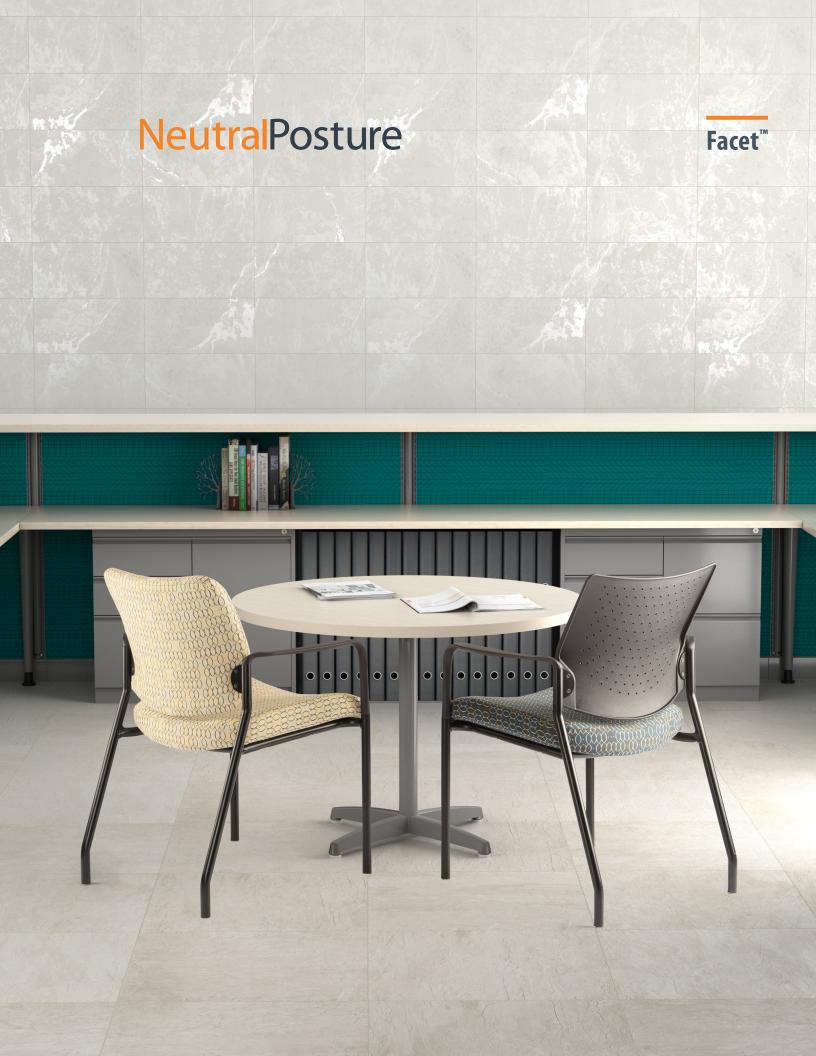

## Facet<sup>™</sup>

Comfortable guest seating is needed in every work environment. Neutral Posture presents Facet – the classic, multi-purpose chair for office, lobby, healthcare and training environments. Upholstered, curved backs and seats allow comfort during extended meetings.

The molded, black plastic back

design integrates a unique perforated pattern ideal for break rooms and high traffic environments. Casters or glides allow use on any floor surface and the wall-saver frame detail prevents marring surrounding walls. Storage is easy when you can stack upholstered back chairs 5-high and molded back chairs 6-high.

## **FEATURES**

- · Standard Black Frame
- Additional 9 Frame Colors Available
- Upholstered Back Style Stacks 5-high
- Molded Plastic Back
   Style Stacks 6-high
- Available with Glides or Casters
- Integrated Wall-saver Leg Design