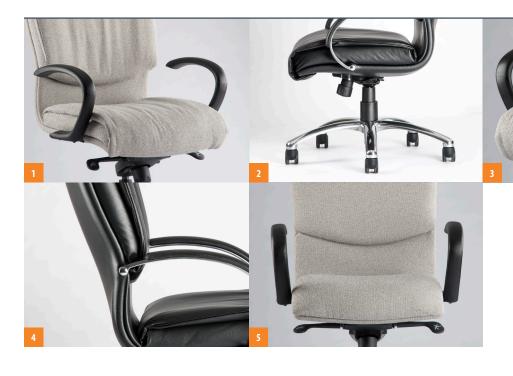

- 1. Pillow top upholstery
- 2. Chrome package option
- 3. Generous foam for optimal comfort
- 4. Built-in lumbar support
- 5. Pulled fabric upholstery