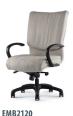

## **Embrace**<sup>™</sup>

Sink into comfort in the Embrace chair. With a pillow top vinyl covering, the Embrace truly does embrace your body as you sit down. Equally dispensing your body weight in the Neutral Posture ergonomic way, the Embrace gives your body true comfort

while keeping it healthy and alert. This chair is excellent for low task workstations and conference rooms as well as anyone who is looking for a chair that offers optimal comfort with high quality ergonomic peace of mind.

## **FEATURES**

- Built-in Lumbar Support
- Passive Weight Dispersion Design
- · Generous Foam for Optimal Comfort
- Optional Pillow Top for Optimal Comfort

Fabric Used

**DESIGNTEX**ADLER · FOG

**DESIGNTEX**ULTRALEATHER · RAVEN WING

- 1. Pillow top upholstery
- 2. Chrome package option
- 3. Generous foam for optimal comfort
- 4. Built-in lumbar support
- 5. Pulled fabric upholstery