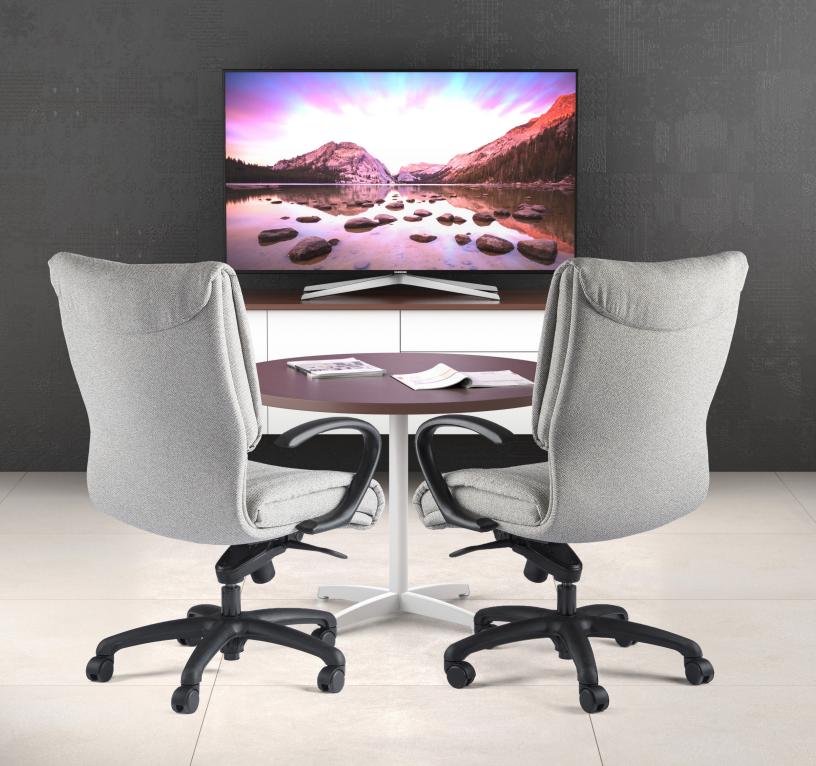

## **Embrace**<sup>™</sup>

Sink into comfort in the Embrace chair. With a pillow top vinyl covering, the Embrace truly does embrace your body as you sit down. Equally dispensing your body weight in the Neutral Posture ergonomic way, the Embrace gives your body true comfort

while keeping it healthy and alert. This chair is excellent for low task workstations and conference rooms as well as anyone who is looking for a chair that offers optimal comfort with high quality ergonomic peace of mind.

## **FEATURES**

- Built-in Lumbar Support
- Passive Weight Dispersion Design
- · Generous Foam for Optimal Comfort
- Optional Pillow Top for Optimal Comfort

Fabric Used

**DESIGNTEX**ADLER · FOG

**DESIGNTEX**ULTRALEATHER · RAVEN WING

- 1. Pillow top upholstery
- 2. Chrome package option
- 3. Generous foam for optimal comfort
- 4. Built-in lumbar support
- 5. Pulled fabric upholstery