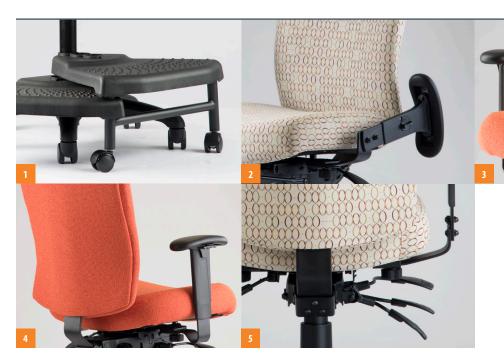

## **FEATURES**

- 11 Active Adjustments
- Upholstered Back Outer
- Passive Weight Dispersion Design
- · Generous Foam for Optimal Comfort
- Heavy-duty Casters and Base
- Continuous Shift Five Year Warranty

COZ5648-R18-L5

C0Z5646

Fabric Used

**DESIGNTEX**INERTIA · WILD HONEY

**DESIGNTEX**ADLER · GRAPEFRUIT

- 1. NeXtep® footrest
- 2. Swing arm
- 3. Continuous shift and passive weight dispersion design
- 4. Upholstered back outer
- 5. Up to 11 active adjustments