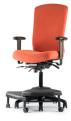

## **FEATURES**

- 11 Active Adjustments
- Upholstered Back Outer
- Passive Weight Dispersion Design
- · Generous Foam for Optimal Comfort
- Heavy-duty Casters and Base
- Continuous Shift Five Year Warranty

COZ5648-R18-L5

C0Z5646

Fabric Used

**DESIGNTEX**INERTIA · WILD HONEY

**DESIGNTEX**ADLER · GRAPEFRUIT

- 1. NeXtep® footrest
- 2. Swing arm
- 3. Continuous shift and passive weight dispersion design
- 4. Upholstered back outer
- 5. Up to 11 active adjustments