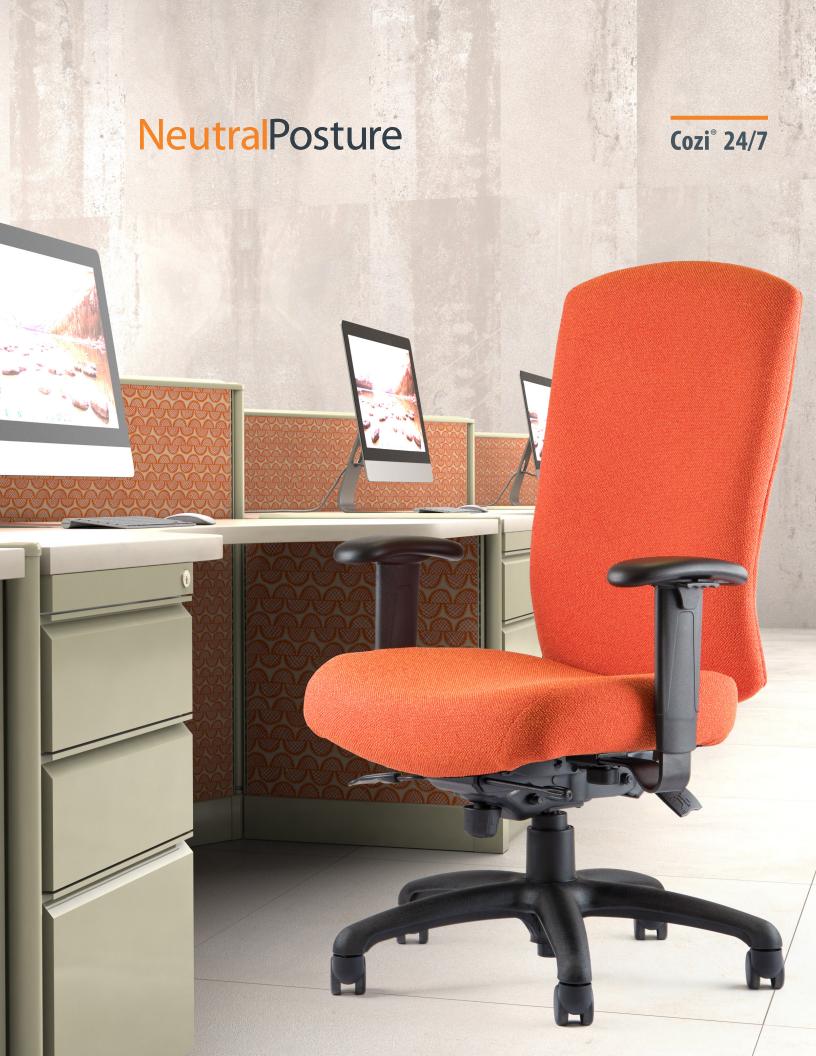

## Cozi<sup>®</sup> 24/7

Ideal for multi-user workstations.

People come in all different shapes
and sizes making it difficult to find the
perfect fit in a chair. Engineered to give
you the support and comfort you need,

the Cozi 24/7 is built for durability. The ability to withstand use by multiple individuals makes this chair ideal for environments requiring around-the-clock use.

## **FEATURES**

- 11 Active Adjustments
- Upholstered Back Outer
- Passive Weight Dispersion Design
- · Generous Foam for Optimal Comfort
- Heavy-duty Casters and Base
- Continuous Shift Five Year Warranty