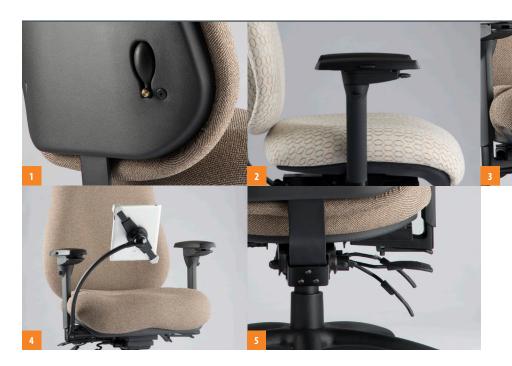

## **FEATURES**

- FDA Approved Medical Device
- Up to 15 Active Adjustments
- Inflatable Lumbar Support
- High Back with Moderate and Deep Contoured Seats
- Generous Foam for Maximum Comfort
- Standard 5-way 360° Adjustable Arms
- · Multi-function Mechanism
- Standard with Seat Slider

NPS6800-B8

NDCCCOC

Fabric Used

**DESIGNTEX**INERTIA · MICA

**DESIGNTEX**ADLER · SABLE

- 1. Inflatable lumbar
- 2. 5-way 360° arms
- 3. Passive weight dispersion and contoured seat design
- 4. Connexion® Arm
- 5. Up to 15 active adjustments