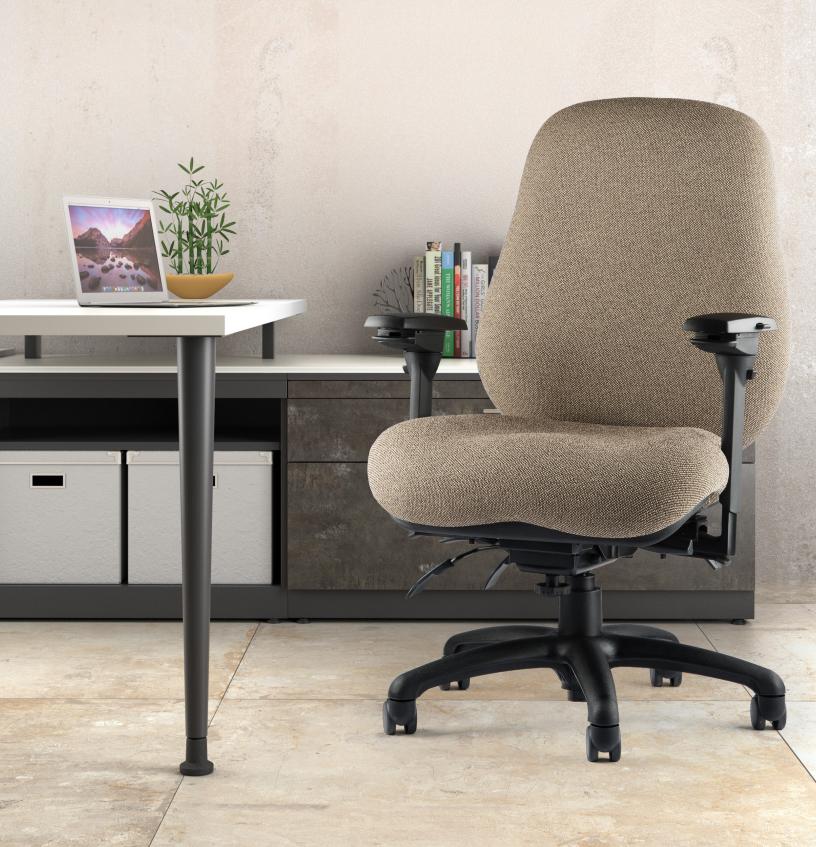

## 6000 Series

Sit back, relax and put your shoulders at ease. The 6000 Series bridges the gap between contentment and complete satisfaction. With just a few extra inches, this chair goes miles further in support, comfort and customization.

Designed with you in mind, the 6000

Series provides the capacity and support you require to accomplish your most demanding work.

## **FEATURES**

- FDA Approved Medical Device
- Up to 15 Active Adjustments
- Inflatable Lumbar Support
- High Back with Moderate and Deep Contoured Seats
- Generous Foam for Maximum Comfort
- Standard 5-way 360° Adjustable Arms
- · Multi-function Mechanism
- Standard with Seat Slider

NPS6800-B8

NDCCCOC

Fabric Used

**DESIGNTEX**INERTIA · MICA

**DESIGNTEX**ADLER · SABLE

- 1. Inflatable lumbar
- 2. 5-way 360° arms
- 3. Passive weight dispersion and contoured seat design
- 4. Connexion® Arm
- 5. Up to 15 active adjustments