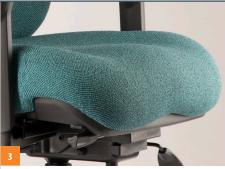

**DESIGNTEX**ADLER · CERULEAN

- 1. NeXtep® footrest
- 2. 5-way 360° arms
- Passive weight dispersion and contoured seat design
- 4. Connexion® Arm
- 5. Up to 12 active adjustments