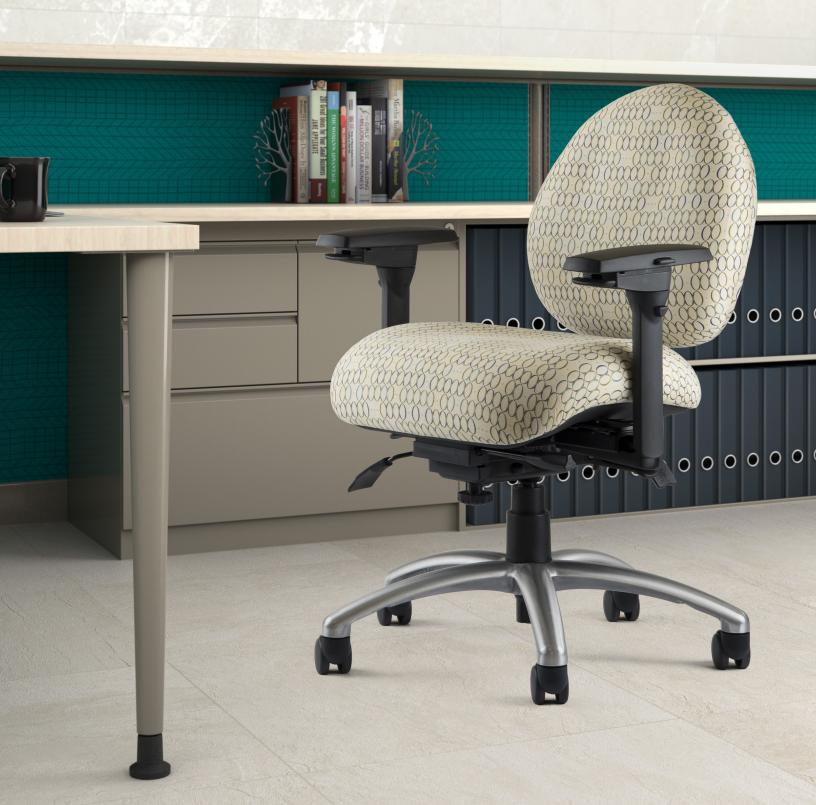

## 5000 Series

Feel comfortable every minute you sit. Superior ergonomic features combined with exceptional support and effortless adjustments keep you comfortable all day. The 5000 Series promotes healthy posture, provides

unrivaled ergonomic support and works with your body to keep you relaxed while working. Give yourself the power to stop settling for chairs that don't work as hard as you do.

## **FEATURES**

- FDA Approved Medical Device
- Up to 15 Active Adjustments
- Independent Lumbar Support
- High Back with Moderate and Deep Contoured Seat
- Generous Foam for Maximum Comfort
- Standard 5-way 360°Armrests
- · Multi-function Mechanism
- · Standard with Seat Slider