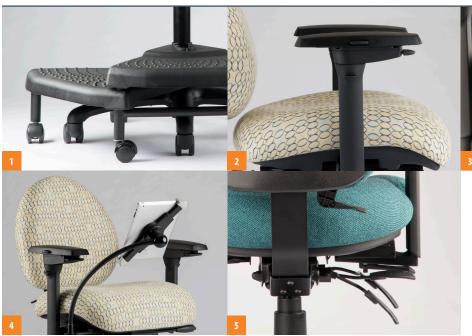

**DESIGNTEX**ADLER · CERULEAN

- 1. NeXtep® footrest
- 2. 5-way 360° arms
- Passive weight dispersion and contoured seat design
- 4. Connexion® Arm
- 5. Up to 12 active adjustments