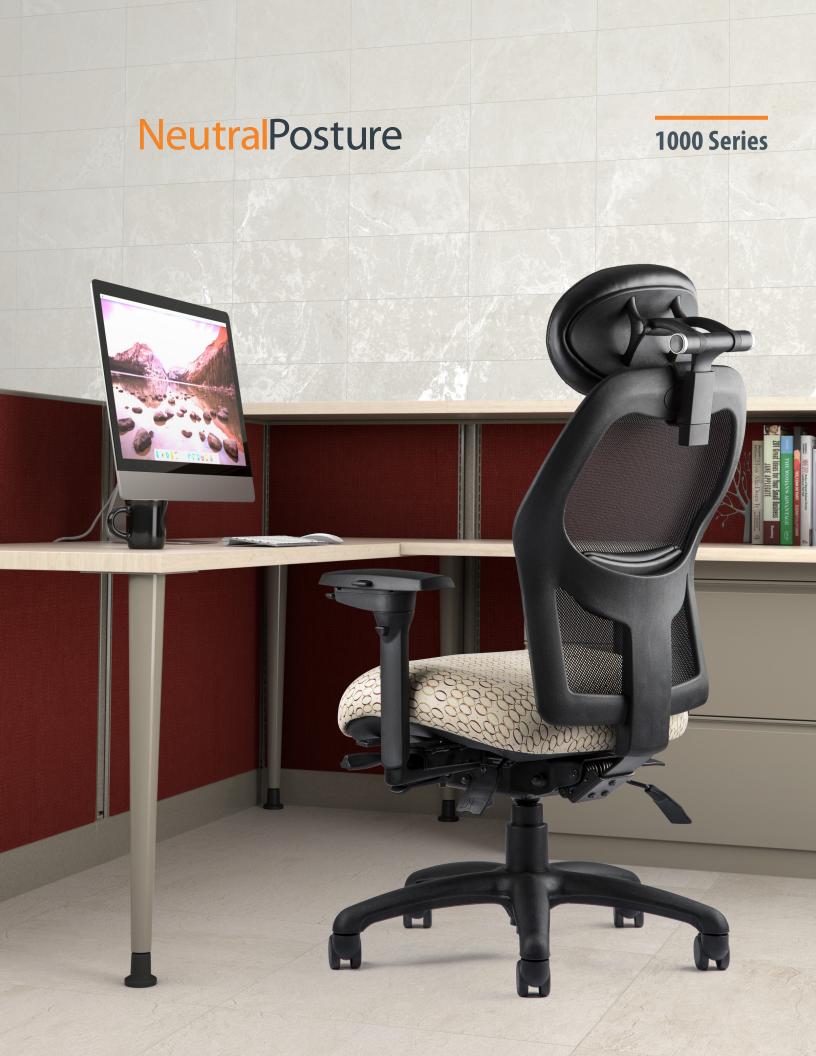

## 1000 Series

Multi-tasking at its finest. The 1000 Series mesh back keeps you cool as your work day heats up. Breathable mesh creates a supportive and flexible work environment. As a fusion of design and comfort, the 1000 Series adapts to your needs for smooth and effortless transitions. Stay flexible, breathe easy, and move with your work.

## **FEATURES**

- FDA Approved Medical Device
- 5-day Quick Ship Options
- Up to 14 Active Adjustments
- Standard 5-way 360° Armrests
- Generous Foam for Optimal Comfort
- Passive Weight Dispersion Design