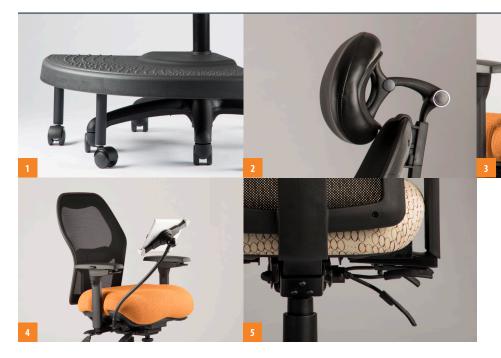

NPS1500-R18-H4-L5

NPS1600-R10-L5 NPS1500-H4

Fabric Used

NPS1600-Z1-A1

**DESIGNTEX**INERTIA · WILD HONEY

**DESIGNTEX**ADLER · CLEMENTINE

- NeXtep° footrest
  Optional headrest
- 3. Mesh back
- 4. Connexion® Arm
- 5. Up to 14 active adjustments