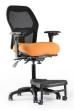

NPS1500-R18-H4-L5

NPS1600-R10-L5 NPS1500-H4

Fabric Used

NPS1600-Z1-A1

**DESIGNTEX**INERTIA · WILD HONEY

**DESIGNTEX**ADLER · CLEMENTINE

- NeXtep° footrest
  Optional headrest
- 3. Mesh back
- 4. Connexion® Arm
- 5. Up to 14 active adjustments