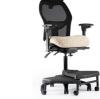

NPS1500-R18-H4-L5

NPS1600-R10-L5 NPS1500-H4

Fabric Used

NPS1600-Z1-A1

**DESIGNTEX**INERTIA · WILD HONEY

**DESIGNTEX**ADLER · CLEMENTINE

- NeXtep° footrest
  Optional headrest
- 3. Mesh back
- 4. Connexion® Arm
- 5. Up to 14 active adjustments