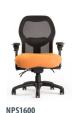

NPS1500-R18-H4-L5

NPS1600-R10-L5 NPS1500-H4

Fabric Used

NPS1600-Z1-A1

**DESIGNTEX**INERTIA · WILD HONEY

**DESIGNTEX**ADLER · CLEMENTINE

- NeXtep° footrest
  Optional headrest
- 3. Mesh back
- 4. Connexion® Arm
- 5. Up to 14 active adjustments