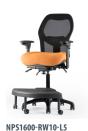

NPS1500-R18-H4-L5

NPS1600-R10-L5 NPS1500-H4

Fabric Used

NPS1600-Z1-A1

**DESIGNTEX**INERTIA · WILD HONEY

**DESIGNTEX**ADLER · CLEMENTINE

- NeXtep° footrest
  Optional headrest
- 3. Mesh back
- 4. Connexion® Arm
- 5. Up to 14 active adjustments