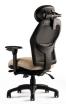

## 1000 Series

Multi-tasking at its finest. The 1000 Series mesh back keeps you cool as your work day heats up. Breathable mesh creates a supportive and flexible work environment. As a fusion of design and comfort, the 1000 Series adapts to your needs for smooth and effortless transitions. Stay flexible, breathe easy, and move with your work.

## **FEATURES**

- FDA Approved Medical Device
- 5-day Quick Ship Options
- Up to 14 Active Adjustments
- Standard 5-way 360° Armrests
- Generous Foam for Optimal Comfort
- Passive Weight Dispersion Design

NPS1500-R18-H4-L5

NPS1600-R10-L5 NPS1500-H4

Fabric Used

NPS1600-Z1-A1

**DESIGNTEX**INERTIA · WILD HONEY

**DESIGNTEX**ADLER · CLEMENTINE

- NeXtep° footrest
  Optional headrest
- 3. Mesh back
- 4. Connexion® Arm
- 5. Up to 14 active adjustments