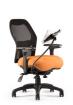

NPS1500-R18-H4-L5

NPS1600-R10-L5 NPS1500-H4

Fabric Used

NPS1600-Z1-A1

**DESIGNTEX**INERTIA · WILD HONEY

**DESIGNTEX**ADLER · CLEMENTINE

- NeXtep° footrest
  Optional headrest
- 3. Mesh back
- 4. Connexion® Arm
- 5. Up to 14 active adjustments