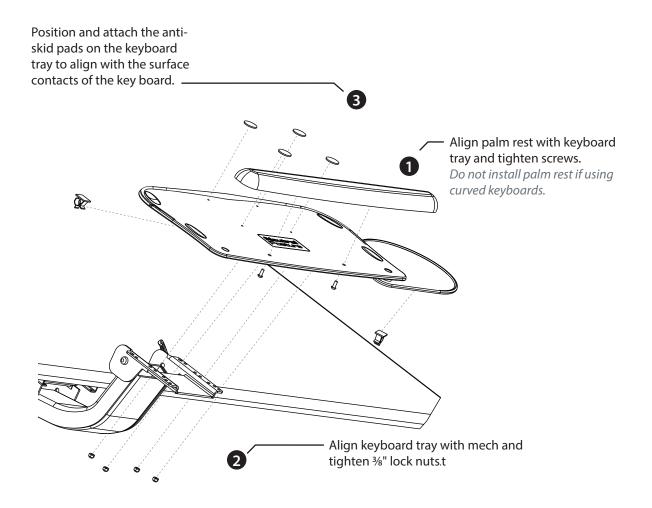

## **Installation Guide**

Wire clips may be attached to any part of the elementAl<sup>®</sup> keyboard tray or mouse tray.

Mouse tray(s) should not be removed by the end user. Please contact sales support for more information.