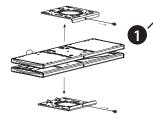

## **Preparation Guide**

Remove attachment screws (A & B). If retrofitting, remove keyboard tray from keyboard arm. Keep the screws to reuse in steps 3 & 4 in Installation Guide.