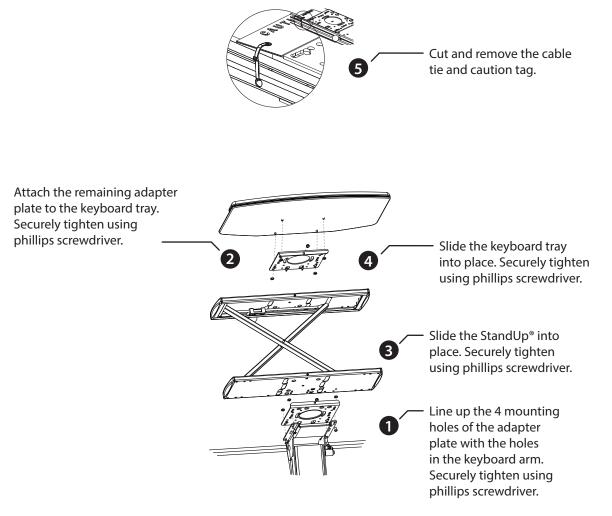

## NeutralPosture

| Tools:  | #2 Phillips screwdriver<br>Scissors | Caution:<br>Do not remove               | Contraction of the second |
|---------|-------------------------------------|-----------------------------------------|---------------------------|
| People: | 1 Person                            | cable tie until                         |                           |
| Time:   | 20 Minutes                          | StandUp® is<br>completely<br>installed. |                           |

## **Installation Guide**

United States – Bryan, Texas T 979.778.0502 F 979.778.0408 • NeutralPosture.com Canada – Cambridge, Ontario T 519.650.3005 F 519.650.3006 • NeutralPosture.ca