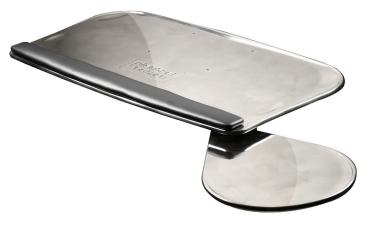

## elementAI®

Same thin profile and light weight as current industry standard phenolic trays, but without the environmental consequences.

## **Features**

- · Made of strong 100% recycled aluminum
- 100% recyclable aluminum
- · Soybean based palmrest foam
- · Palmrest cover made with eco friendly material
- · Built-in, subtle rounded edging to prevent keyboard slippage
- Built-in thumb indentations for ease of tilt and height adjustment
- · Durability of aluminum reduces replacement and repair expense
- · Fits most keyboard arm mechanisms for retrofit
- · Polished finish is standard

## **Dimensions**

- · Weight: Approximately 4 lbs
- Tray: 21½" wide X 11³/<sub>8</sub>" deep X ¼" thick
- Mouse Surface: 8" diameter X 1/4" thick

**US Patent Pending** 

Adjustable Mouse Tray (right or left)