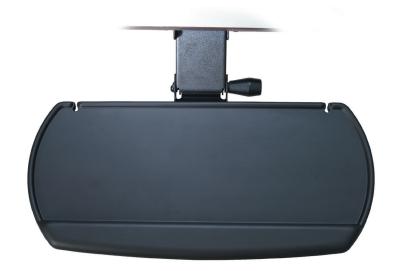

## **Keyboard Tray Features**

- 26" w X 12" d, surface. Mouse surface 7" – 8" on same plane
- · Anti-skid surface for keyboard, and comfortable gripping
- SofTouch<sup>™</sup> tray constructed of lightweight, comfortable and noise reducing urethane over a steel plate
- · Rounded, raised edging and builtin palm rest for maximum comfort, ergonomic support and blood flow
- · Wire management slots for mouse and keyboard