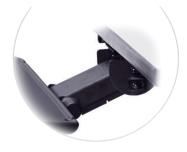

## Leverless Mechanism Features

- · Leverless spring assisted height movement that includes 2.5" above and 6" below work surface
- · Lever-tilt adjustment
- 23" track standard
- 360° rear swivel
- Tilt Range: 0° to -15°

A - Leverless